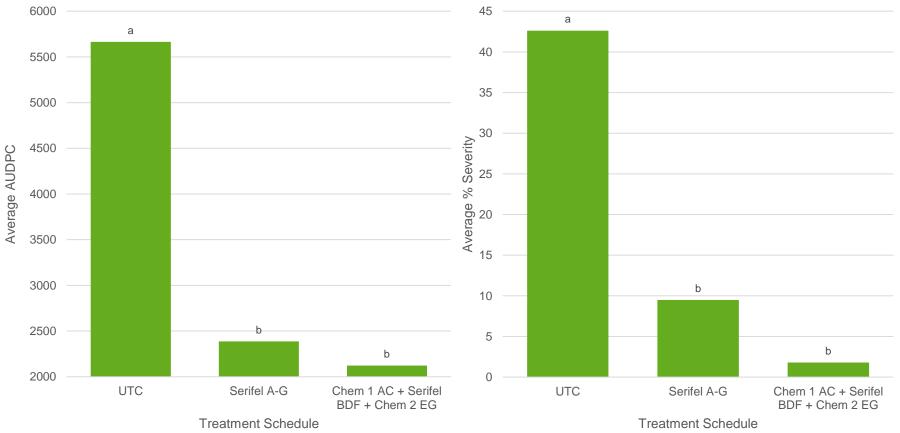

#### Disease: Powdery Mildew Crop: Strawberry Location: Florida

150 years

**D** • **BASF** 

**Treatment Schedule** 

#### Disease: Powdery Mildew Crop: Strawberry Location: Florida