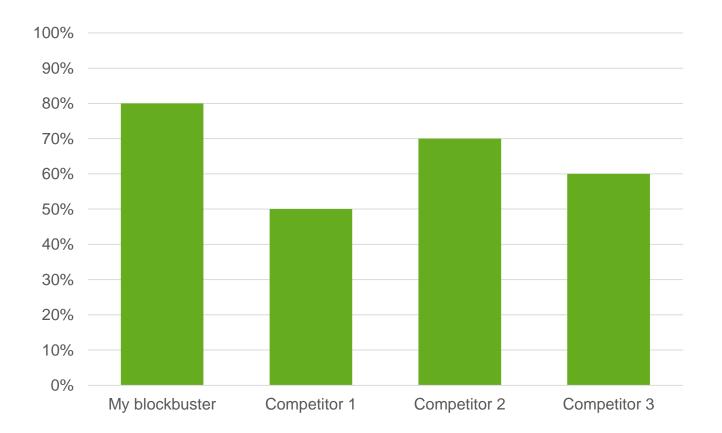

# **Considerations** Where you tested

150 years

# **Considerations** Where farmers grew...

150 years