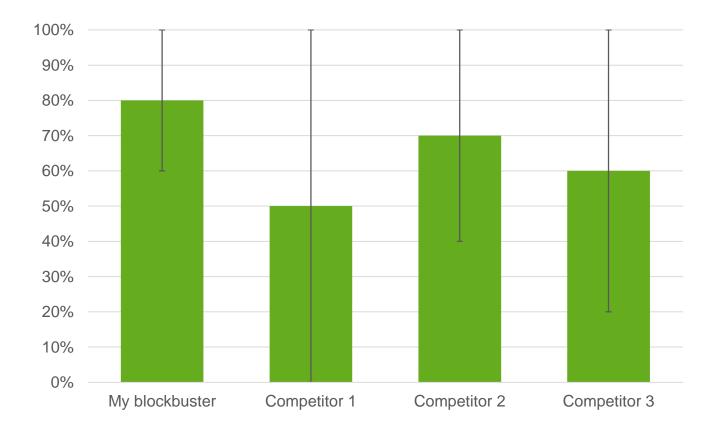

# **Considerations** Where you tested

150 years

# **Considerations** Where farmers grew...

150 years