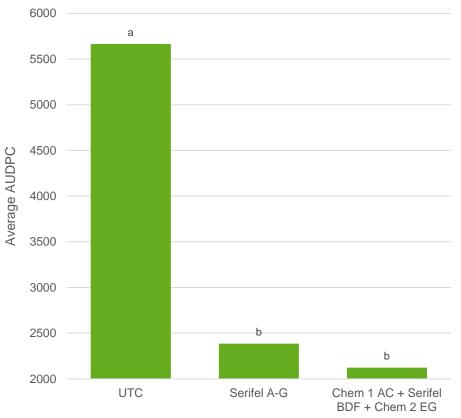

#### Disease: Powdery Mildew Crop: Strawberry Location: Florida

150 years

**D** • **BASF** 

**Treatment Schedule** 

#### Disease: Powdery Mildew Crop: Strawberry Location: Florida